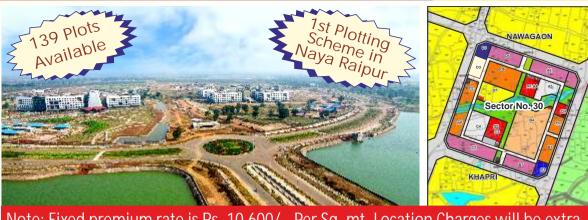

## Allotment of Plots in Sector 30 in

## NAYA RAIPUR

Note: Fixed premium rate is Rs. 10,600/-. Per Sq. mt. Location Charges will be extra.

NRDA Invites applications for residential plots on license basis in Sector-30, Naya Raipur. The license shall be valid for a period of 42 months and shall be converted into lease on completion of stipulated construction. There are 139 plots in total under different categories and accordingly the reservation criteria under these allotment of plots is as follows: ST/SC -10%(14 plots),OBC-6%(8 plots),Govt. /NRDA staff -2%(3 plots),Freedom Fighter-4%(6 plots), Defence (Retired) - 2% (3 plots),Physically Handicapped-1% (1 plot), Nirashtrit & Sadanhin Widows-2%(3 plots), rest for General (101 Plots).

## Naya Raipur

Planned, Green and Modern City

Application Form: Application forms can be obtained from the Office of NRDA, 1st floor, Utility block, Near Mantralaya, Capitol complex Sector-19 Naya Raipur 492002. Forms can also be downloaded from NRDA web site www.nayaraipur.com. The non refundable application form fee is Rs 500/- to be paid either through cash or by demand draft drawn in favour CEO NRDA. Application forms can be submitted at NRDA office between 11:00 am to 4:00 PM on all working days of NRDA along with registration amount and relevant documents.